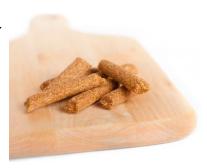

## **Raw Bistro**

Minnesota made treats.

√ 100% grass-fed beef, free-range poultry

Treats so healthy we shouldn't call them treats.

## **Bistro Stix**

Yam + Flaxseed Beef Liver, Yam + Flaxseed Beef Liver + Flaxseed

Chomps

Beef or Turkey Liver

\$2 OFF

on any bag of **Raw Bistro Treats** 

Consumer: Product selection may vary by location. Coupon Valid at any of our retail partners listed at www.SolidGoldNorthland.com Cannot be combined with any other discounts. Retailers: Return coupon to Solid Gold Northland for redemption with proof of purchase. PEV